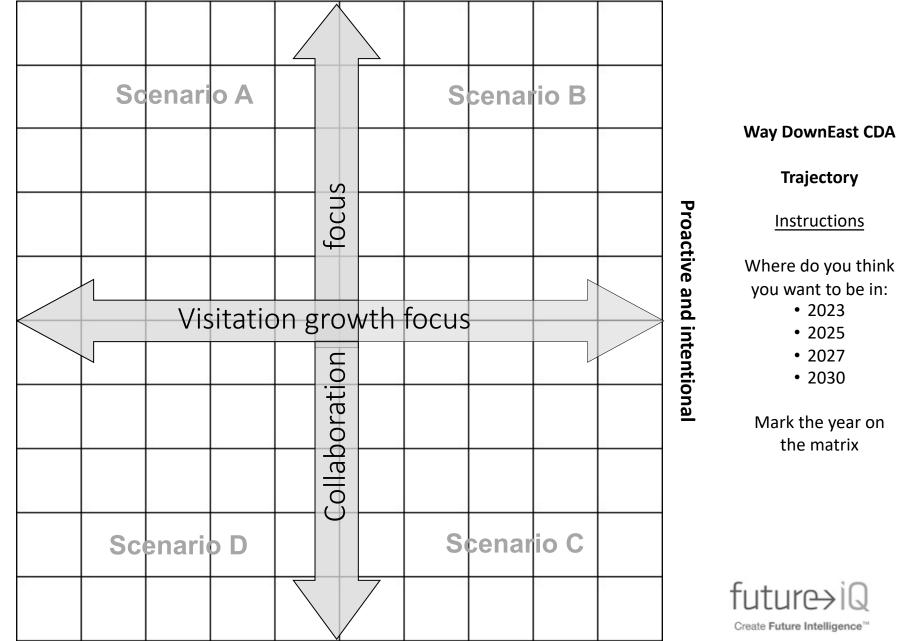

#### Way DownEast CDA

Instructions On the grid at the left, please use the following point assignments to record the preferred, expected and least desired futures.

Proactive

and intentional

- **EXPECTED FUTURE** ٠
- PREFERRED FUTURE •
- LEAST DESIRABLE ٠